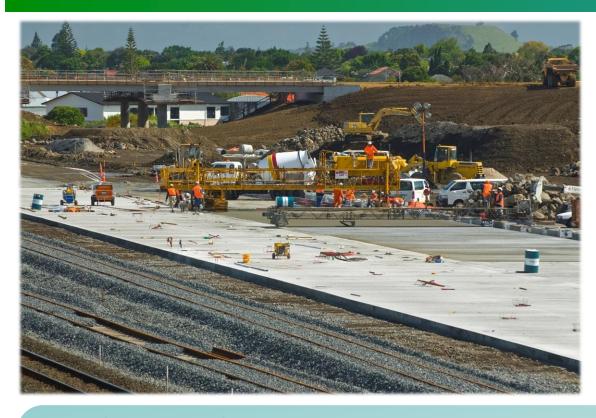

FRACURE WAX EMULSION was used to cure the concrete at the Wiri Inland Port which required the highest level of moisture retention using an economical and easy-to-apply curing compound.

### **Featured Project Details**

**LOCATION:** Wiri, Au

DEVELOPER/BUILDER:
CONCRETE SUPPLIER:

CONTRACTOR/PLACER:

ENGINEER/ARCHITECT:
JOB DETAILS

Wiri, Auckland

Firth

The rail exchange at Port's of Auckland Wiri Inland Port used Fracure Wax Emulsion curing compound to provide the highest level of moisture retention and ensure the concrete quickly developed its strength for long-term durability.